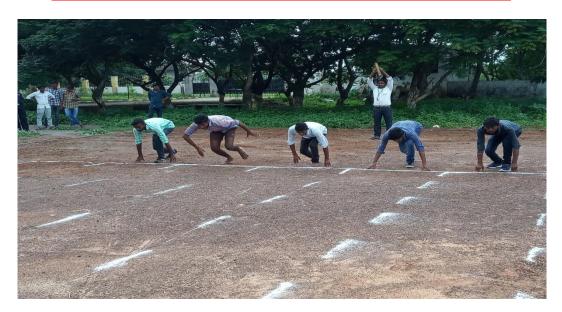

### JNTUA ATHLETIC MEET SELECTIONS

As part of JNTUA Athletic Meet being conducted in our college, **Department of Physical Education** has conducted Athletics Selection trials on track and field events such as Runs, Long Jump, Triple Jump, High Jump, Shot Put, Discus Throw and Javelin Throw for all the students from 18/09/2019 to 20/09/2019. In total 173 Students have participated with full of joy and enthusiasm.

#### 100mts:

| S.No | Student Name              | Branch | Roll No    | Place                 |
|------|---------------------------|--------|------------|-----------------------|
| 1    | M.Sasi guna               | ECE    | 18F11A0416 | 1 <sup>st</sup> place |
| 2    | D.Nagendra Kumar<br>Reddy | ECE    | 17F11A0411 | 2 <sup>nd</sup> place |
| 3    | M.Siva Yagna              | CIVIL  | 18F11A0108 | 3 <sup>rd</sup> place |

100mts, 200mts and 400mts track events for Boys and Girls

**Shot put Selections for Girls and Boys** 

**Long Jump Selections for Boys** 