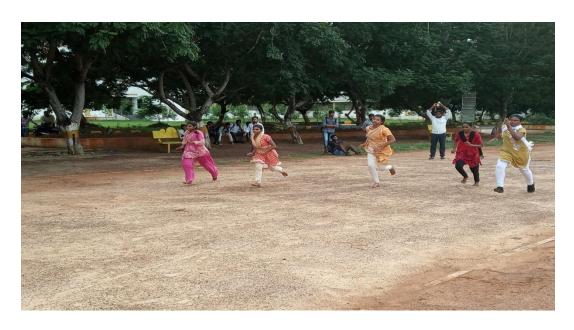

### 100mts:

| S.No | Student Name | Branch | Roll No    | Place                 |
|------|--------------|--------|------------|-----------------------|
| 1    | Ch.Keerthika | CSE    | 17F11A0518 | 1 <sup>st</sup> place |
| 2    | A.Sowmya     | ECE    | 19F11A0403 | 2 <sup>nd</sup> place |
| 3    | D.Sneak      | CSE    | 19F11A0522 | 3 <sup>rd</sup> place |

# 200mts :

| S.No | Student Name | Branch | Roll No    | Place                 |
|------|--------------|--------|------------|-----------------------|
| 1    | D.Sneak      | CSE    | 19F11A0522 | 1 <sup>st</sup> place |
| 2    | Ch.Keerthika | CSE    | 17F11A0518 | 2 <sup>nd</sup> place |
| 3    | B.Sumathi    | ECE    | 19F11A0410 | 3 <sup>rd</sup> place |

# 400mts:

| S.No | Student Name | Branch | Roll No    | Place                 |
|------|--------------|--------|------------|-----------------------|
| 1    | D.Sneak      | CSE    | 19F11A0522 | 1 <sup>st</sup> place |
| 2    | Ch.Keerthika | CSE    | 17F11A0518 | 2 <sup>nd</sup> place |
| 3    | A.Sowmya     | ECE    | 19F11A0403 | 3 <sup>rd</sup> place |

100mts, 200mts and 400mts track events for Boys and Girls

**Shot put Selections for Girls and Boys** 

**Long Jump Selections for Boys** 