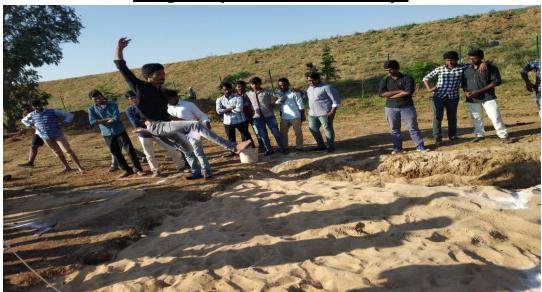

### JNTUA ATHLETIC MEET SELECTIONS

As part of JNTUA Athletic Meet being conducted in our college, **Department of Physical Education** has conducted Athletics Selection trials on track and field events such as Runs, Long Jump, Triple Jump, High Jump, Shot Put, Discus Throw and Javelin Throw for all the students from 18/09/2019 to 20/09/2019. In total 173 Students have participated with full of joy and enthusiasm.

100mts, 200mts and 400mts track events for Boys and Girls

**Shot put Selections for Girls and Boys** 

**Long Jump Selections for Boys** 