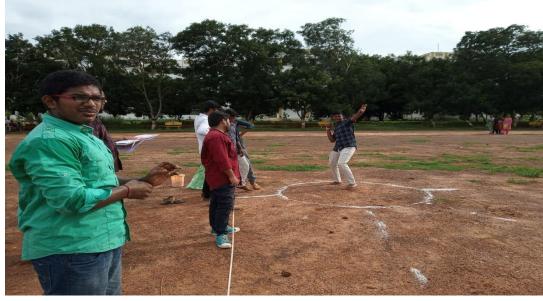

### JNTUA ATHLETIC MEET SELECTIONS

As part of JNTUA Athletic Meet being conducted in our college, **Department of Physical Education** has conducted Athletics Selection trials on track and field events such as Runs, Long Jump, Triple Jump, High Jump, Shot Put, Discus Throw and Javelin Throw for all the students from 18/09/2019 to 20/09/2019. In total 173 Students have participated with full of joy and enthusiasm.

100mts, 200mts and 400mts track events for Boys and Girls

**Shot put Selections for Girls and Boys** 

**Long Jump Selections for Boys** 