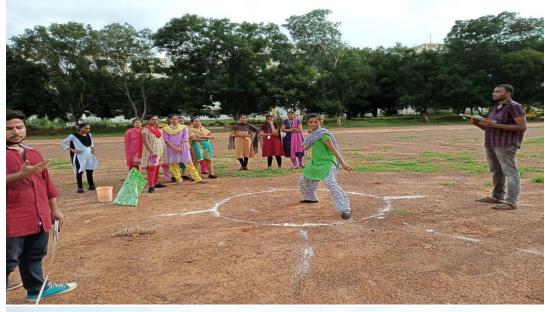

### Shot put:

| S.No | Student Name  | Branch | Roll No    | Place                 |
|------|---------------|--------|------------|-----------------------|
| 1    | A.Nikhitha    | CSE    | 19F11A0504 | 1 <sup>st</sup> place |
| 2    | G.Yamuna devi | CSE    | 19F11A0538 | 2 <sup>nd</sup> place |
| 3    | K.Pranavi     | CSE    | 18F11A0554 | 3 <sup>rd</sup> place |

100mts, 200mts and 400mts track events for Boys and Girls

**Shot put Selections for Girls and Boys** 

**Long Jump Selections for Boys** 